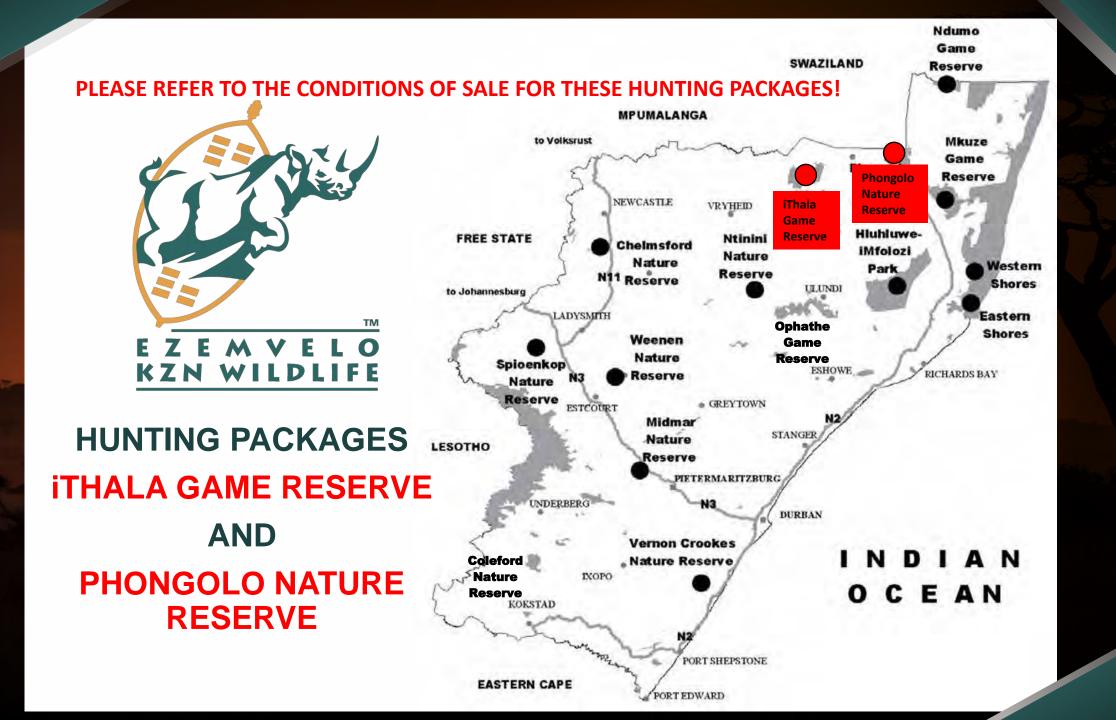

# Details of Hunting Packages:

### iTHALA GAME RESERVE – Controlled Hunting Area

| HUNT No. |        |        | SPECIES | AND NUMBERS |                 |                 | DATE           |                         |
|----------|--------|--------|---------|-------------|-----------------|-----------------|----------------|-------------------------|
|          | Impala | Impala | Kudu    | Kudu        | Blue Wildebeest | Blue Wildebeest | Zebra          |                         |
| iGRA1    | Male   | Female | Male    | Female      | Male            | Female          | Male or Female | 11 – 16 June 2025       |
|          | Х3     | X 3    | X 1     | X 1         | X 1             | X 1             | X 1            |                         |
|          | Impala | Impala | Kudu    | Kudu        | Blue Wildebeest | Blue Wildebeest | Zebra          |                         |
| iGRA2    | Male   | Female | Male    | Female      | Male            | Female          | Male or Female | 29 July – 3 August 2025 |
|          | Х3     | Х3     | X 1     | X 1         | X 1             | X 1             | X 1            |                         |
|          | Impala | Impala | Kudu    | Kudu        | Blue Wildebeest | Blue Wildebeest | Zebra          |                         |
| iGRA3    | Male   | Female | Male    | Female      | Male            | Female          | Male or Female | 06 – 11 August 2025     |
|          | Х3     | Х3     | X 1     | X 1         | X 1             | X 1             | X 1            |                         |
|          | Impala | Impala | Kudu    | Kudu        | Blue Wildebeest | Blue Wildebeest | Zebra          |                         |
| iGRA4    | Male   | Female | Male    | Female      | Male            | Female          | Male or Female | 14 –19 August 2025      |
|          | Х3     | Х3     | X 1     | X 1         | X 1             | X 1             | X 1            |                         |
|          | Impala | Impala | Kudu    | Kudu        | Blue Wildebeest | Blue Wildebeest | Zebra          |                         |
| iGRA5    | Male   | Female | Male    | Female      | Male            | Female          | Male or Female | 22 – 27 August 2025     |
|          | Х3     | Х3     | X 1     | X 1         | X 1             | X 1             | X 1            |                         |
|          | Impala | Impala | Kudu    | Kudu        | Blue Wildebeest | Blue Wildebeest | Zebra          |                         |
| iGRA6    | Male   | Female | Male    | Female      | Male            | Female          | Male or Female | 04 – 09 September 2025  |
|          | Х3     | X 3    | X 1     | X 1         | X 1             | X 1             | X 1            |                         |
| iGRA7    | Impala | Impala | Kudu    | Kudu        | Blue Wildebeest | Blue Wildebeest | Zebra          | 18 – 23 September 2025  |
|          | Male   | Female | Male    | Female      | Male            | Female          | Male or Female |                         |
|          | Х3     | Х3     | X 1     | X 1         | X 1             | X 1             | X 1            |                         |

#### **PHONGOLO NATURE RESERVE – Controlled Hunting Area**

| HUNT No. |        |        |        |        |                |                |           |                       |
|----------|--------|--------|--------|--------|----------------|----------------|-----------|-----------------------|
|          | Impala | Kudu   | Nyala  | Nyala  | Warthog        | Waterbuck      |           |                       |
| PNR 1    | Male   | Male   | Male   | Female | Male or Female | Male           |           | 05 -10 September 2025 |
|          | X 4    | X 1    | X 2    | X 1    | X 3            | X 1            |           |                       |
|          | Impala | Kudu   | Kudu   | Nyala  | Nyala          | Warthog        | Waterbuck |                       |
| PNR 2    | Male   | Male   | Female | Male   | Female         | Male or Female | Male      | 11 -16 May 2025       |
|          | х 3    | X 1    | X 1    | X 2    | X 1            | X 3            | X 1       |                       |
|          |        |        |        |        |                |                |           |                       |
|          | Impala | Kudu   | Nyala  | Nyala  | Warthog        | Waterbuck      |           |                       |
| PNR 3    | Male   | Female | Male   | Female | Male or Female | Female         |           | 13 -18 September 2025 |
|          | Х3     | X 1    | X 2    | X 2    | X 3            | X 1            |           |                       |