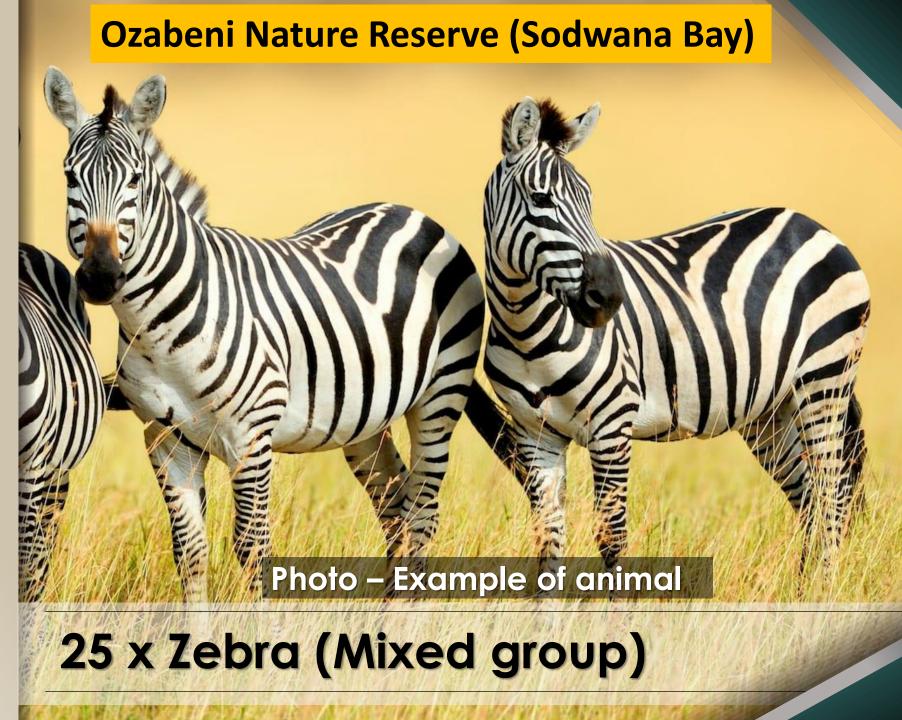

### **To be captured at Ozabeni Nature Reserve (Sodwana)**

Lot 001 – 015 (Zebra)

Lot 016 – 032 (Blue Wildebeest)

**Please Note: Blue Wildebeest** 

Only Buyers with properties in the following Municipal districts may bid for these animals:

To be captured at

**Ozabeni Nature Reserve** 

Sodwana Bay

Lot consist of more females than males.

Bidding per piece to take the lot.

Total - 25 animals

To be captured at

**Ozabeni Nature Reserve** 

Sodwana Bay

Lot consist of more females than males.

Bidding per piece to take the lot.

Total - 25 animals

To be captured at

**Ozabeni Nature Reserve** 

Sodwana Bay

Lot consist of more females than males.

Bidding per piece to take the lot.

Total - 25 animals

To be captured at

**Ozabeni Nature Reserve** 

Sodwana Bay

Lot consist of more females than males.

Bidding per piece to take the lot.

Total - 25 animals

Sodwana Bay

Lot consist of more females than males.

Bidding per piece to take the lot.

Total - 25 animals

To be captured at