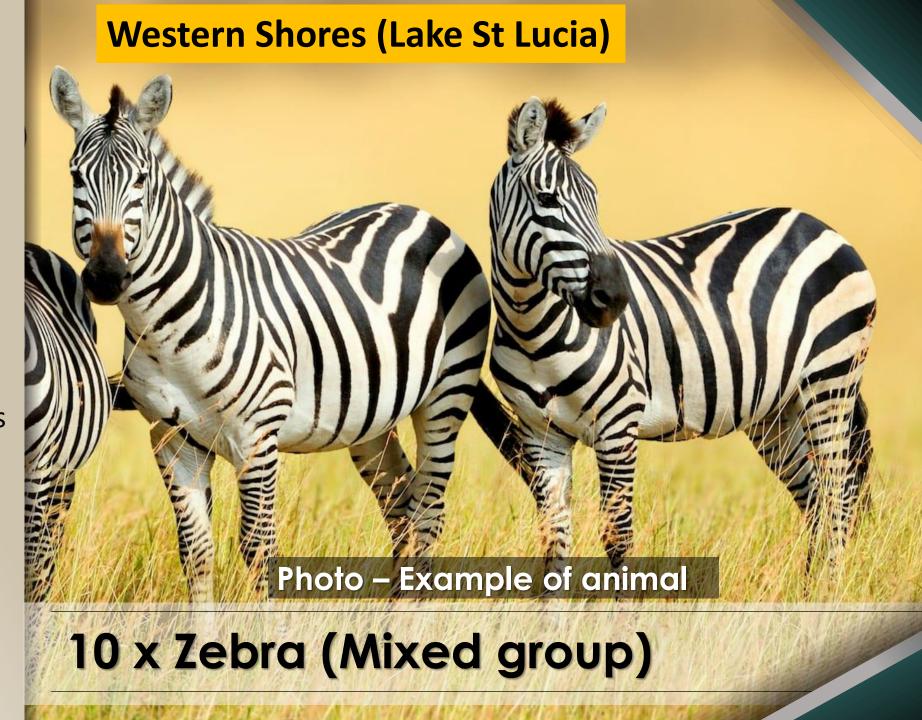

#### To be captured at Western

**Shores (Lake St Lucia)** 

Lot 033 (Hippo)

Lot 034 -036 (Zebra)

Lot consist of 1 Male and 1 Female

Bidding per piece to take the lot.

Total - 10 animals

To be captured at

**Western Shores** 

Lake St Lucia

Lot consist of more females than males.

Bidding per piece to take the lot.

Total - 10 animals

To be captured at

**Western Shores** 

Lake St Lucia

Lot consist of more females than males.

Bidding per piece to take the lot.

Total - 10 animals

To be captured at

**Western Shores** 

Lake St Lucia

Lot consist of more females than males.

Bidding per piece to take the lot.

To be captured at