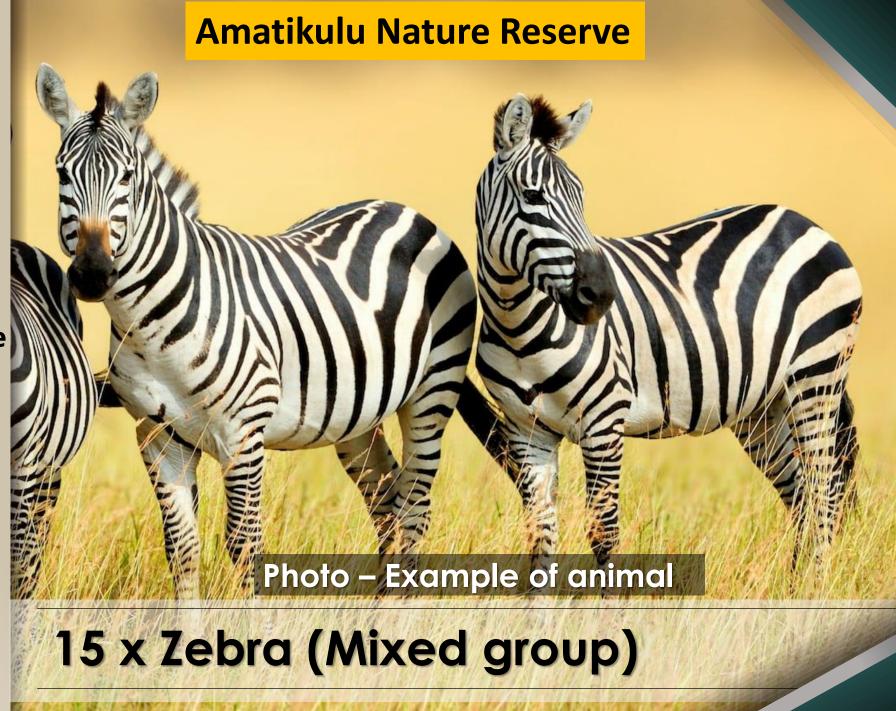

#### **Ntinini Nature Reserve**

Lot consist of more females than males.

Bidding per piece to take the lot.

Total - 15 animals

To be captured at

**Amatikulu Nature Reserve** 

Lot consist of more females than males.