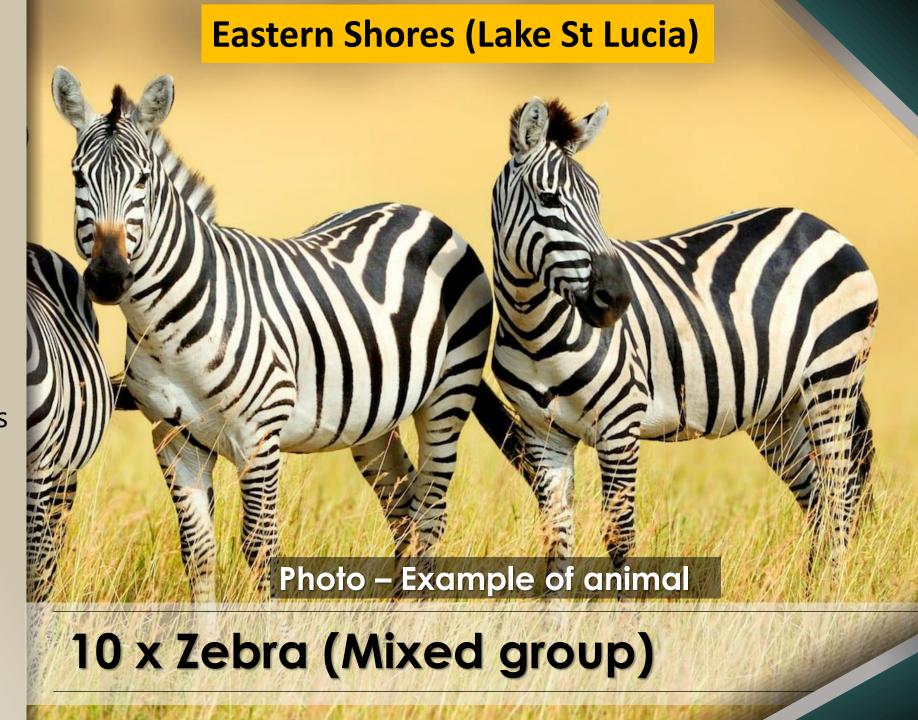

#### To be captured at Eastern

**Shores (Lake St Lucia)** 

Lot 40 – 41 (Zebra)

Conservation, Partnerships & Ecotourism

Bidding per piece to take the lot.

Total - 10 animals

To be captured at

**Eastern Shores** 

Lake St Lucia

Lot consist of more females than males.

Bidding per piece to take the lot.

Total - 10 animals

To be captured at

**Eastern Shores** 

Lake St Lucia

Lot consist of more females than males.

Bidding per piece to take the lot.