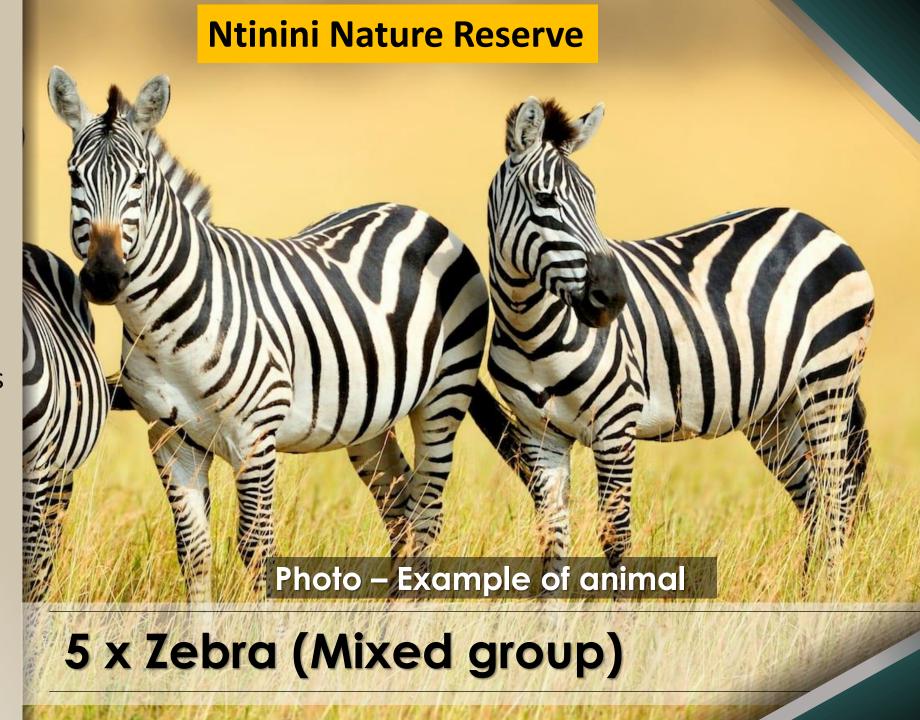

#### **Ntinini Nature Reserve**

Lot consist of more females than males.

Bidding per piece to take the lot.

Available Aug – Sept 2024 Capture and delivery dates will be communicated with Buyers

#### **Ntinini Nature Reserve**

20 x Blesbuck (Mixed group)

Total - 5 animals

To be captured at