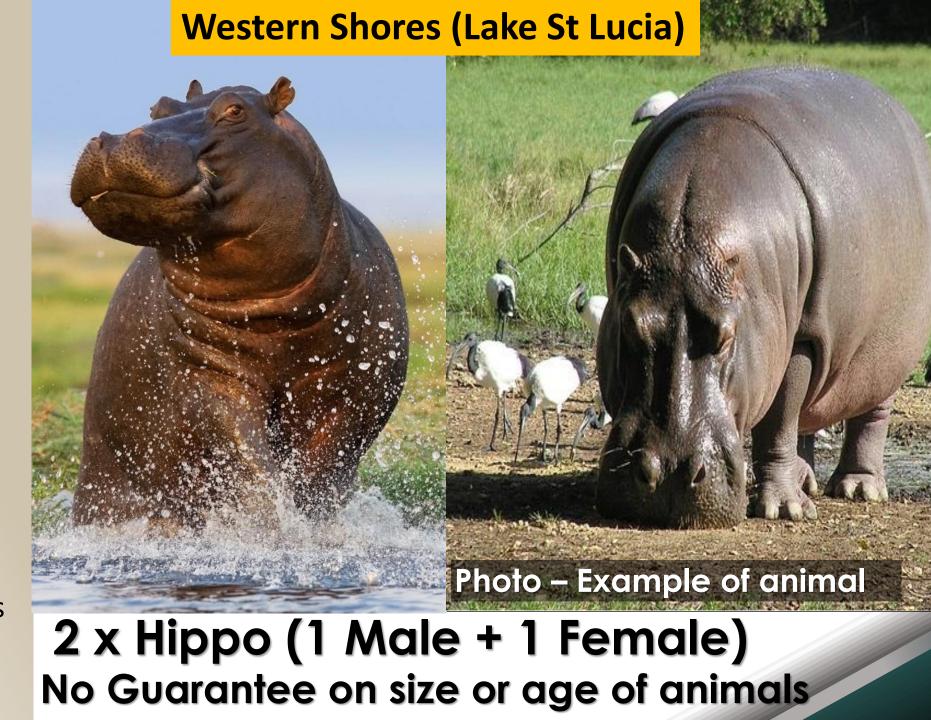

#### To be captured at Western

**Shores (Lake St Lucia)** 

Lot 033 (Hippo)

Lot 034 -036 (Zebra)

Big Five Hlabisa Local Municipality
Mtubatuba Local Municipality
Nongoma Local Municipality
Ulundi Local Municipality
Hluhluwe Imfolozi Park

Total - 2 animals

To be captured at

Western Shores

Lake St Lucia

Lot consist of 1 Male and 1 Female

Bidding per piece to take the lot.

Total - 10 animals

To be captured at

**Western Shores** 

Lake St Lucia

Lot consist of more females than males.

Bidding per piece to take the lot.