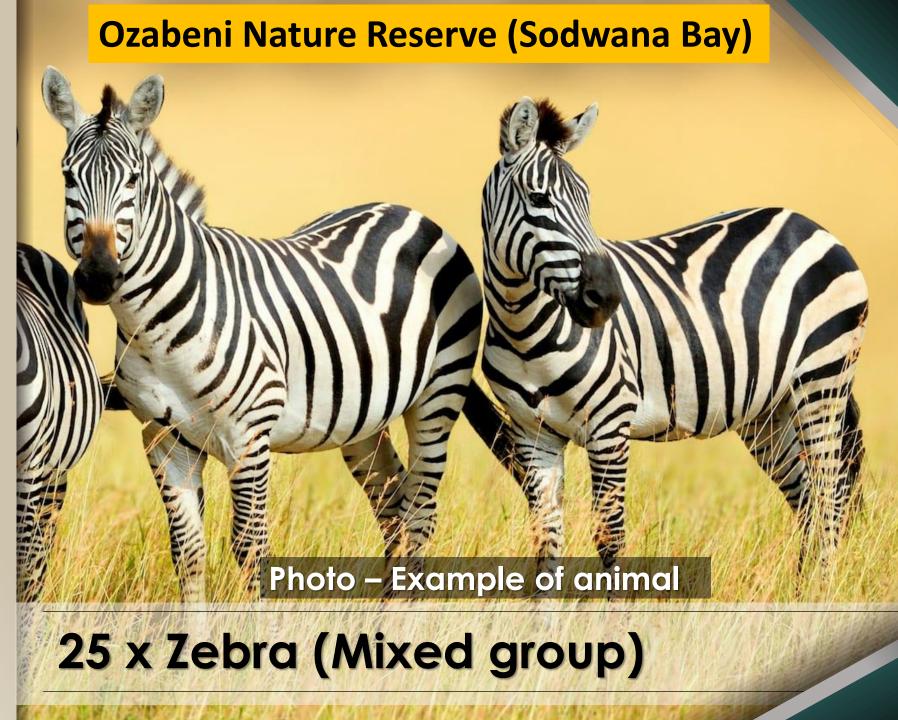

To be captured at

**Ozabeni Nature Reserve** 

Sodwana Bay

Lot consist of more females than males.

Bidding per piece to take the lot.

Total - 25 animals

To be captured at

**Ozabeni Nature Reserve** 

Sodwana Bay

Lot consist of more females than males.

Bidding per piece to take the lot.

Total - 25 animals

To be captured at

**Ozabeni Nature Reserve** 

Sodwana Bay

Lot consist of more females than males.

Bidding per piece to take the lot.

Total - 25 animals

To be captured at

**Ozabeni Nature Reserve** 

Sodwana Bay

Lot consist of more females than males.

Bidding per piece to take the lot.

Total - 25 animals

Sodwana Bay

Lot consist of more females than males.

Bidding per piece to take the lot.

Total - 25 animals

To be captured at