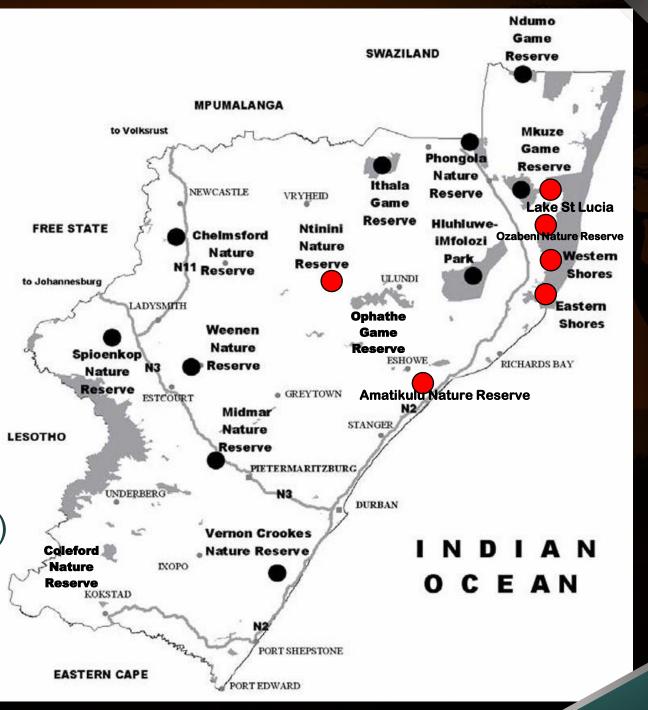

### **To be captured at Ozabeni Nature Reserve (Sodwana)**

Lot 001 – 015 (Zebra)

Lot 016 – 032 (Blue Wildebeest)

**Please Note: Blue Wildebeest** 

Only Buyers with properties in the following Municipal districts may bid for these animals:

#### To be captured at Western

**Shores (Lake St Lucia)** 

Lot 033 (Hippo)

Lot 034 -036 (Zebra)

#### To be captured at Ntinini

**Game Reserve** 

Lot 037 (Blesbuck)

Lot 038 (Zebra)

#### To be captured at Amatikulu

**Nature Reserve** 

Lot 039 (Zebra)

#### To be captured at Eastern

**Shores (Lake St Lucia)** 

Lot 40 – 41 (Zebra)

Conservation, Partnerships & Ecotourism